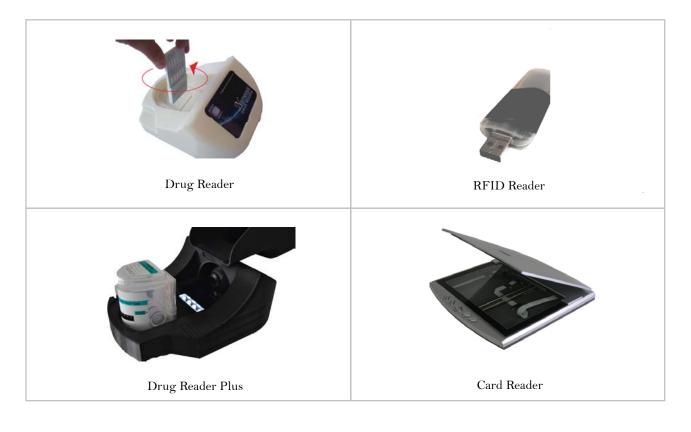

\_\_\_\_\_Modular Diagnostic System for Immunochromatographic Test



# Description

NEMESYS is a modular diagnostic system for Immunochromatographic test.

Depending on the test, NEMESYS allows to obtain:

- a qualitative interpretation through the acquisition of the test image;
- a quantitative determination according to a specific calibration curve.

NEMESYS system is composed by Software, Readers and RFID. The software has got an internal archive organized by test, with multi-search function and exportable data.

The report generated automatically by the software, includes patient data, test result and the image of the elaborated card.

### Readers and accessories



# **Tests Available**

| Test               | Results           | Range of measurement                           |
|--------------------|-------------------|------------------------------------------------|
| Fecal Occult Blood | Quantitative      | From 30 to 1000 ng/ml                          |
| Calprotectin       | Quantitative      | From 20 to 250 μg/g                            |
| Strep A            | Semi-Quantitative | From 10 <sup>3</sup> to 10 <sup>9</sup> CFU/ml |
| Drugs of Abuse     | Qualitative       | Different cut-off for each drug                |
| Syphilis           | Semi-Quantitative | 3 positive degree                              |
| Tetanus            | Quantitative      | From 0,01 to 0,51 IU/ml                        |
| Celiac*            | Quantitative