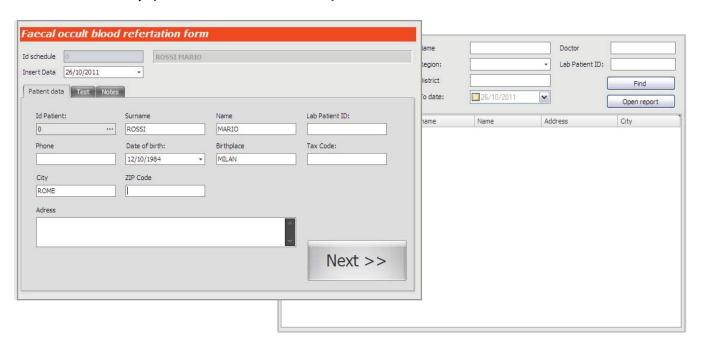

## **Archive**

Patient Data stored for each test, including image of elaborated card. Data search by patient name, date, patient ID, Doctor name.

#### Patient Data

Surname and Name ROSSI MAF ROMA Birthplace Tax code RSSMRR74 City CORSO MA

#### Patient Data

Surname and Name ROSSI MARIO Birthplace ROMA

City CORSO MAZZINI 32 ROMA 61015

Date of birth RSSMRR74S02F137M Tax code Phone/Mobile