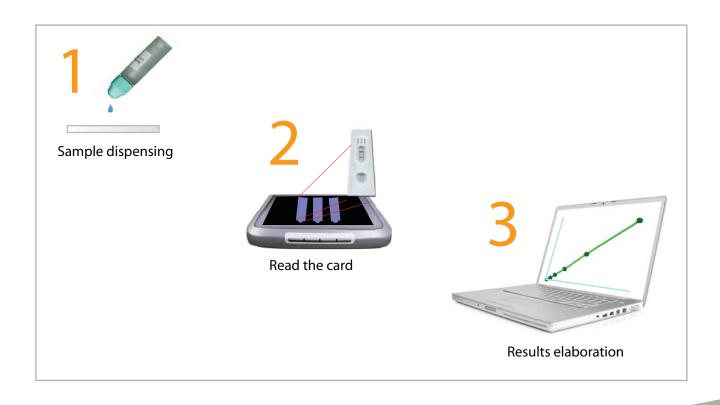

# Description

NEMESYS is a modular diagnostic system for Immunochromatographic test.

Depending on the test, NEMESYS allows to obtain:

- a qualitative interpretation through the acquisition of the test image;
- a quantitative determination according to a specific calibration curve.

NEMESYS system is composed by Software, Readers and RFID. The software has got an internal archive organized by test, with multi-search function and exportable data.

The report generated automatically by the software, includes patient data, test result and the image of the elaborated card.