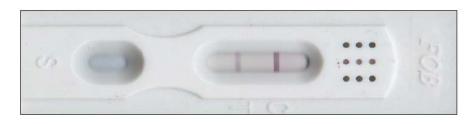

#### Test: Anti-Tetanus Toxin

Test made the: 30/3/20

Test: FAECAL OCCULT BLOOD quantitative

Test made the: 30/3/2011

#### Concentration > 0,510

Test

POSITIVE Concentration 388 ng/mL

Cutoff 100 ng/mL

01/01/1974

0541-926332

Result:

The Laboratory analisys

Date 30/03/2011

Concentration in International Ur

Date 30/03/2011

Quality Control with Quality System FOB