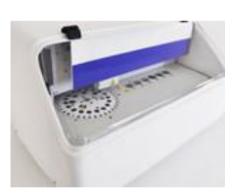

## **COLOMBO** - Automatic Coagulation Analzyer

**COLOMBO** is a **fully automated coagulation analyzer**, with photo-optical clot detection.

COLOMBO has high sensitive photometer designed to performe all routine test such as **PT, APTT, TT, Fibrinogen,** with a light source provided by a solid state state three wave-lengh emitter at 460 nm, 510 nm, 630 nm which enure accurate results.