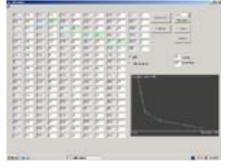

- 2 Measuring Channel: 1 Clotting, 1 Chromogenic
- Parameters: PT, APTT, TT, FIB
- Photo-optical clot detection system for a real walk away test performing
- High performances graphic software running under windows xp
- Quality controls, databases, graphical results.